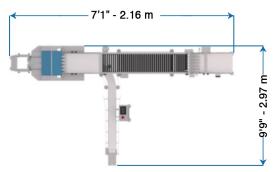

## **RE-PACKER / GRADER PACKER**

GP ONE With Candler and 90 Degree Take Away – 36.000 Eggs / Hour

- 1 Accumulador / Orientor
- 2 Lighted Egg Candler
- 3 Reservoir Table
- 4 Packer Head
- 5 Packaging Denester for multiple sizes
- 6 Belted Curve to handle 12 /18 egg cartons
- 7 Take Away Conveyor
- 8 Control Box
- Capacity: 36,000 eggs per hour.
- Stainless steel construction.
- 3 step packer head for better handling and treatment of the egg.
- Right and left hand takeaway conveyors according to you need.
- Equipped with servo motors for easy programming of advances for different packaging sizes.
- Easy maintenance, cleaning and lubrication.