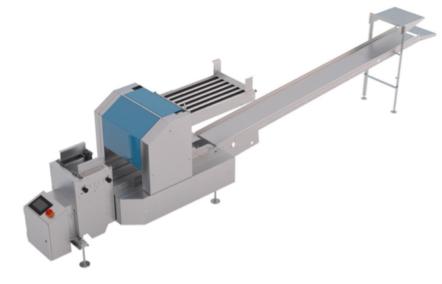

## **Model GP One**

GP ONE Grader packer standard – 36.000 Egg / Hour

GP ONE with 90 Degree Take Away – 36.000 Egg / Hour