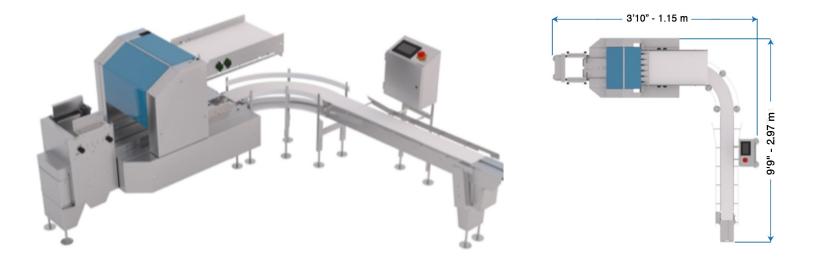

## **Model GP One**

GP ONE Grader packer standard – 36.000 Egg / Hour

GP ONE with 90 Degree Take Away – 36.000 Egg / Hour

## **RE-PACKER / GRADER PACKER**

GP ONE With Candler and 90 Degree Take Away – 36.000 Eggs / Hour

- 1 Accumulador / Orientor
- 2 Lighted Egg Candler
- 3 Reservoir Table
- 4 Packer Head
- 5 Packaging Denester for multiple sizes
- 6 Belted Curve to handle 12 /18 egg cartons
- 7 Take Away Conveyor
- 8 Control Box
- Capacity: 36,000 eggs per hour.
- Stainless steel construction.
- 3 step packer head for better handling and treatment of the egg.
- Right and left hand takeaway conveyors according to you need.
- Equipped with servo motors for easy programming of advances for different packaging sizes.
- Easy maintenance, cleaning and lubrication.