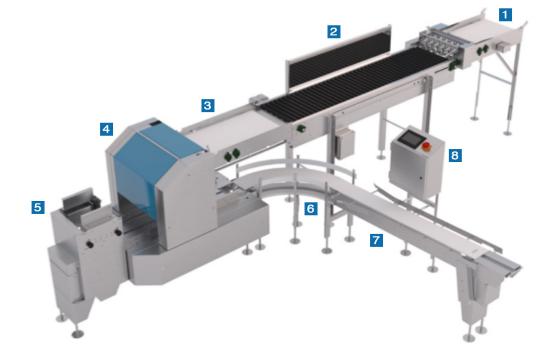

## **RE-PACKER / GRADER PACKER**

GP ONE With Candler and 90 Degree Take Away – 36.000 Eggs / Hour

- 1 Accumulador / Orientor
- 2 Lighted Egg Candler
- 3 Reservoir Table
- 4 Packer Head
- 5 Packaging Denester for multiple sizes
- 6 Belted Curve to handle 12 /18 egg cartons
- 7 Take Away Conveyor
- 8 Control Box
- Capacity: 36,000 eggs per hour.
- Stainless steel construction.
- 3 step packer head for better handling and treatment of the egg.
- Right and left hand takeaway conveyors according to you need.
- Equipped with servo motors for easy programming of advances for different packaging sizes.
- Easy maintenance, cleaning and lubrication.