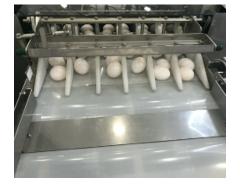

## **Model FP One**

FP ONE Standard – 36,000 Eggs / Hour

FP ONE with Candler - 36,000 Eggs / Hour

■ Two FP ONE with Distribution Table – 72.000 Eggs / Hour

Control Box

Infeed Accumulator

Packer Head

- Capacity: 36,000 eggs per hour.
- Stainless steel construction.
- 3 step packer head for better handling and treatment of the egg.
- Right and left hand Takeaway conveyors according to you need.
- Equipped with servo motors for easy programming of advances for different packaging sizes.
- Easy maintenance, cleaning and lubrication.