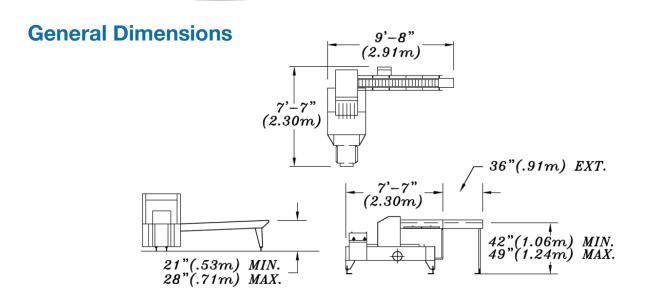

## **Model FP One**

FP ONE Standard – 36,000 Eggs / Hour

FP ONE with Candler - 36,000 Eggs / Hour

■ Two FP ONE with Distribution Table – 72.000 Eggs / Hour

Control Box

Infeed Accumulator

Packer Head

- Capacity: 36,000 eggs per hour.
- Stainless steel construction.
- 3 step packer head for better handling and treatment of the egg.
- Right and left hand Takeaway conveyors according to you need.
- Equipped with servo motors for easy programming of advances for different packaging sizes.
- Easy maintenance, cleaning and lubrication.