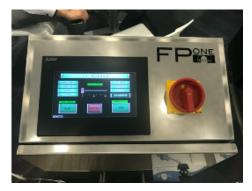

## **Model FP One**

FP ONE Standard – 36,000 Eggs / Hour

FP ONE with Candler - 36,000 Eggs / Hour

■ Two FP ONE with Distribution Table – 72.000 Eggs / Hour

Control Box

Infeed Accumulator

Packer Head

- Capacity: 36,000 eggs per hour.
- Stainless steel construction.
- 3 step packer head for better handling and treatment of the egg.
- Right and left hand Takeaway conveyors according to you need.
- Equipped with servo motors for easy programming of advances for different packaging sizes.
- Easy maintenance, cleaning and lubrication.