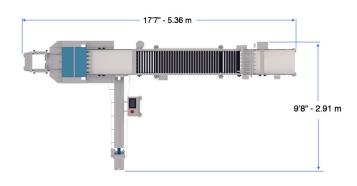

## **Model FP One**

FP ONE Standard – 36,000 Eggs / Hour

FP ONE with Candler - 36,000 Eggs / Hour

■ Two FP ONE with Distribution Table – 72.000 Eggs / Hour

Control Box

Infeed Accumulator

Packer Head

- Capacity: 36,000 eggs per hour.
- Stainless steel construction.
- 3 step packer head for better handling and treatment of the egg.
- Right and left hand Takeaway conveyors according to you need.
- Equipped with servo motors for easy programming of advances for different packaging sizes.
- Easy maintenance, cleaning and lubrication.