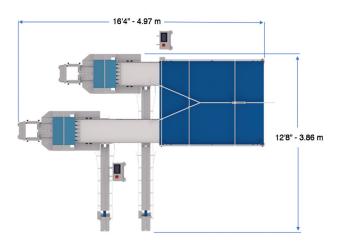

## **Model FP One**

FP ONE Standard – 36,000 Eggs / Hour

FP ONE with Candler - 36,000 Eggs / Hour

■ Two FP ONE with Distribution Table – 72.000 Eggs / Hour

Control Box

Infeed Accumulator

Packer Head

- Capacity: 36,000 eggs per hour.
- Stainless steel construction.
- 3 step packer head for better handling and treatment of the egg.
- Right and left hand Takeaway conveyors according to you need.
- Equipped with servo motors for easy programming of advances for different packaging sizes.
- Easy maintenance, cleaning and lubrication.