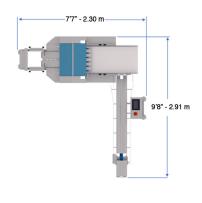

## **Model FP One**

FP ONE Standard – 36,000 Eggs / Hour

FP ONE with Candler - 36,000 Eggs / Hour

■ Two FP ONE with Distribution Table – 72.000 Eggs / Hour

Control Box

Infeed Accumulator

Packer Head

- Capacity: 36,000 eggs per hour.
- Stainless steel construction.
- 3 step packer head for better handling and treatment of the egg.
- Right and left hand Takeaway conveyors according to you need.
- Equipped with servo motors for easy programming of advances for different packaging sizes.
- Easy maintenance, cleaning and lubrication.