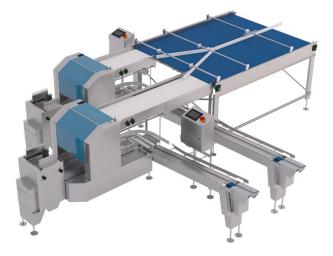

## **Model FP One**

FP ONE Standard – 36,000 Eggs / Hour

FP ONE with Candler - 36,000 Eggs / Hour

■ Two FP ONE with Distribution Table – 72.000 Eggs / Hour

Control Box

Infeed Accumulator

Packer Head

- Capacity: 36,000 eggs per hour.
- Stainless steel construction.
- 3 step packer head for better handling and treatment of the egg.
- Right and left hand Takeaway conveyors according to you need.
- Equipped with servo motors for easy programming of advances for different packaging sizes.
- Easy maintenance, cleaning and lubrication.