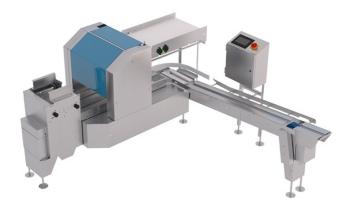

## **Model FP One**

FP ONE Standard – 36,000 Eggs / Hour

FP ONE with Candler - 36,000 Eggs / Hour

■ Two FP ONE with Distribution Table – 72.000 Eggs / Hour

Control Box

Infeed Accumulator

Packer Head

- Capacity: 36,000 eggs per hour.
- Stainless steel construction.
- 3 step packer head for better handling and treatment of the egg.
- Right and left hand Takeaway conveyors according to you need.
- Equipped with servo motors for easy programming of advances for different packaging sizes.
- Easy maintenance, cleaning and lubrication.