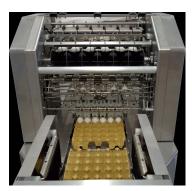

## **Model FP One**

FP ONE Standard – 36,000 Eggs / Hour

FP ONE with Candler - 36,000 Eggs / Hour

■ Two FP ONE with Distribution Table – 72.000 Eggs / Hour

Control Box

Infeed Accumulator

Packer Head

- Capacity: 36,000 eggs per hour.
- Stainless steel construction.
- 3 step packer head for better handling and treatment of the egg.
- Right and left hand Takeaway conveyors according to you need.
- Equipped with servo motors for easy programming of advances for different packaging sizes.
- Easy maintenance, cleaning and lubrication.