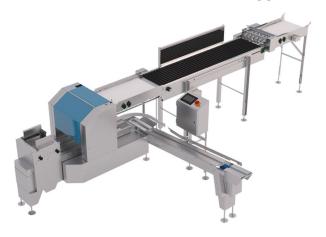

## **Model FP One**

FP ONE Standard – 36,000 Eggs / Hour

FP ONE with Candler - 36,000 Eggs / Hour

■ Two FP ONE with Distribution Table – 72.000 Eggs / Hour

Control Box

Infeed Accumulator

Packer Head

- Capacity: 36,000 eggs per hour.
- Stainless steel construction.
- 3 step packer head for better handling and treatment of the egg.
- Right and left hand Takeaway conveyors according to you need.
- Equipped with servo motors for easy programming of advances for different packaging sizes.
- Easy maintenance, cleaning and lubrication.